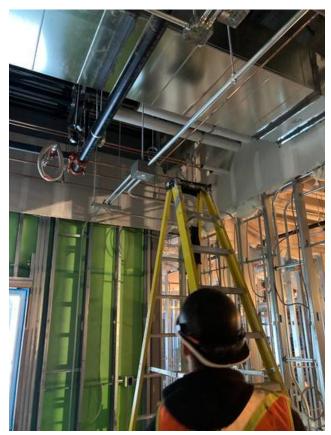

### 5. MECHANICAL

5.1 Ongoing Work

-B2 South hallway hanger install

### 19015D-NHCN-Health Centre

Norway House, Manitoba

- -B1 medical gas install
- -B2 In-wall rough in south
- -B2 South hallway high level hydronic install
- -B2 In-wall rough in south
- -B2 venting install
- -Review RTU curbs for upcoming craning
- -Install controls conduit in area B1
- -Install conduits from main floor to crawlspace
- -Terminate VAV and RHC in B1
- -Insulation work in B1
- -Insulate water mains B1 corridor
- -Insulation work in A2
- 5.2 Completed Work