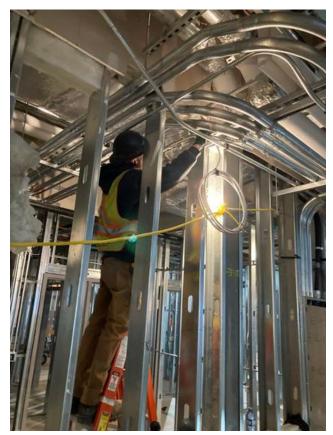

### 5. MECHANICAL

5.1 Ongoing Work

-B2 South hallway hanger install

### 19015D-NHCN-Health Centre

Norway House, Manitoba

- -B1 medical gas install
- -B2 In-wall rough in south
- -B2 South hallway high level hydronic install
- -B2 In-wall rough in south
- -B2 venting install
- -Review RTU curbs for upcoming craning
- -Install controls conduit in area B1
- -Install conduits from main floor to crawlspace
- -Terminate VAV and RHC in B1
- -Insulation work in B1
- -Insulate water mains B1 corridor
- -Insulation work in A2
- 5.2 Completed Work

### 6. ELECTRICAL

- 6.1 Ongoing Work
  - -Door security B2
  - -B1 room review
  - -Rack install building roof
  - -Cable management A1
  - -BI conduit packages
  - -A2 pipe packages installed
  - -Install conduit work packages in area A1, A2 and B1
  - -Pull feeder cables on roof.
  - -Trench from CSTE to MB Hydro transformer
  - -Room review and correct deficiencies for area B1
  - -Install conduit work packages in area B1 corridor 1:31
- 6.2 Completed Work