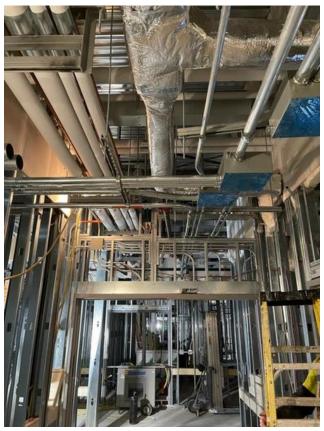

### 5. MECHANICAL

5.1 Ongoing Work

-B2 South hallway hanger install

### 19015D-NHCN-Health Centre

Norway House, Manitoba

- -B1 medical gas install
- -B2 In-wall rough in south
- -B2 South hallway high level hydronic install
- -B2 In-wall rough in south
- -B2 venting install
- -Review RTU curbs for upcoming craning
- -Install controls conduit in area B1
- -Install conduits from main floor to crawlspace
- -Terminate VAV and RHC in B1
- -Insulation work in B1
- -Insulate water mains B1 corridor
- -Insulation work in A2
- 5.2 Completed Work