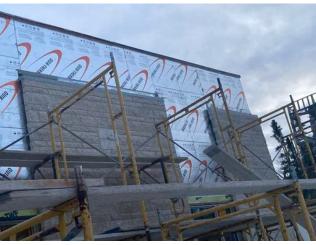

### 8.1 Ongoing Work

- -Installing bricks clips C1 East
- -Rubbing and patching walls
- -Working on internal block wall A1
- -Rubbing and patching walls
- -Removing scaffolding
- -Setting up scaffolding B2 South
- -Moving material/ Hoarding over scaffolding
- -Installing brick ties (C2)
- 8.2 Completed Work

### MASONRY ACTIVITY