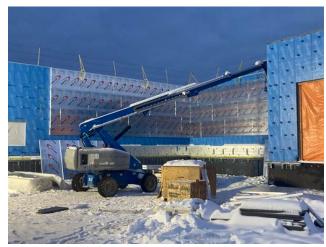

### **SIDING**

- -Installing wall insulation C2 North
- -Working on panels and rims around scuppers A1,A3 and B1
- -Preparing for thru wall flashing over veneer
- -Installing thru wall flashing over veneer B2 North
- -Sealing around brick ties C2
- -Installing TG AVB in C2
- -Installed curb cap flashing for roofers
- -General house keeping

### EXTERIOR WALL & GRADE BEAM LAYERS

# EXTERIOR WALL & GRADE BEAM LAYERS