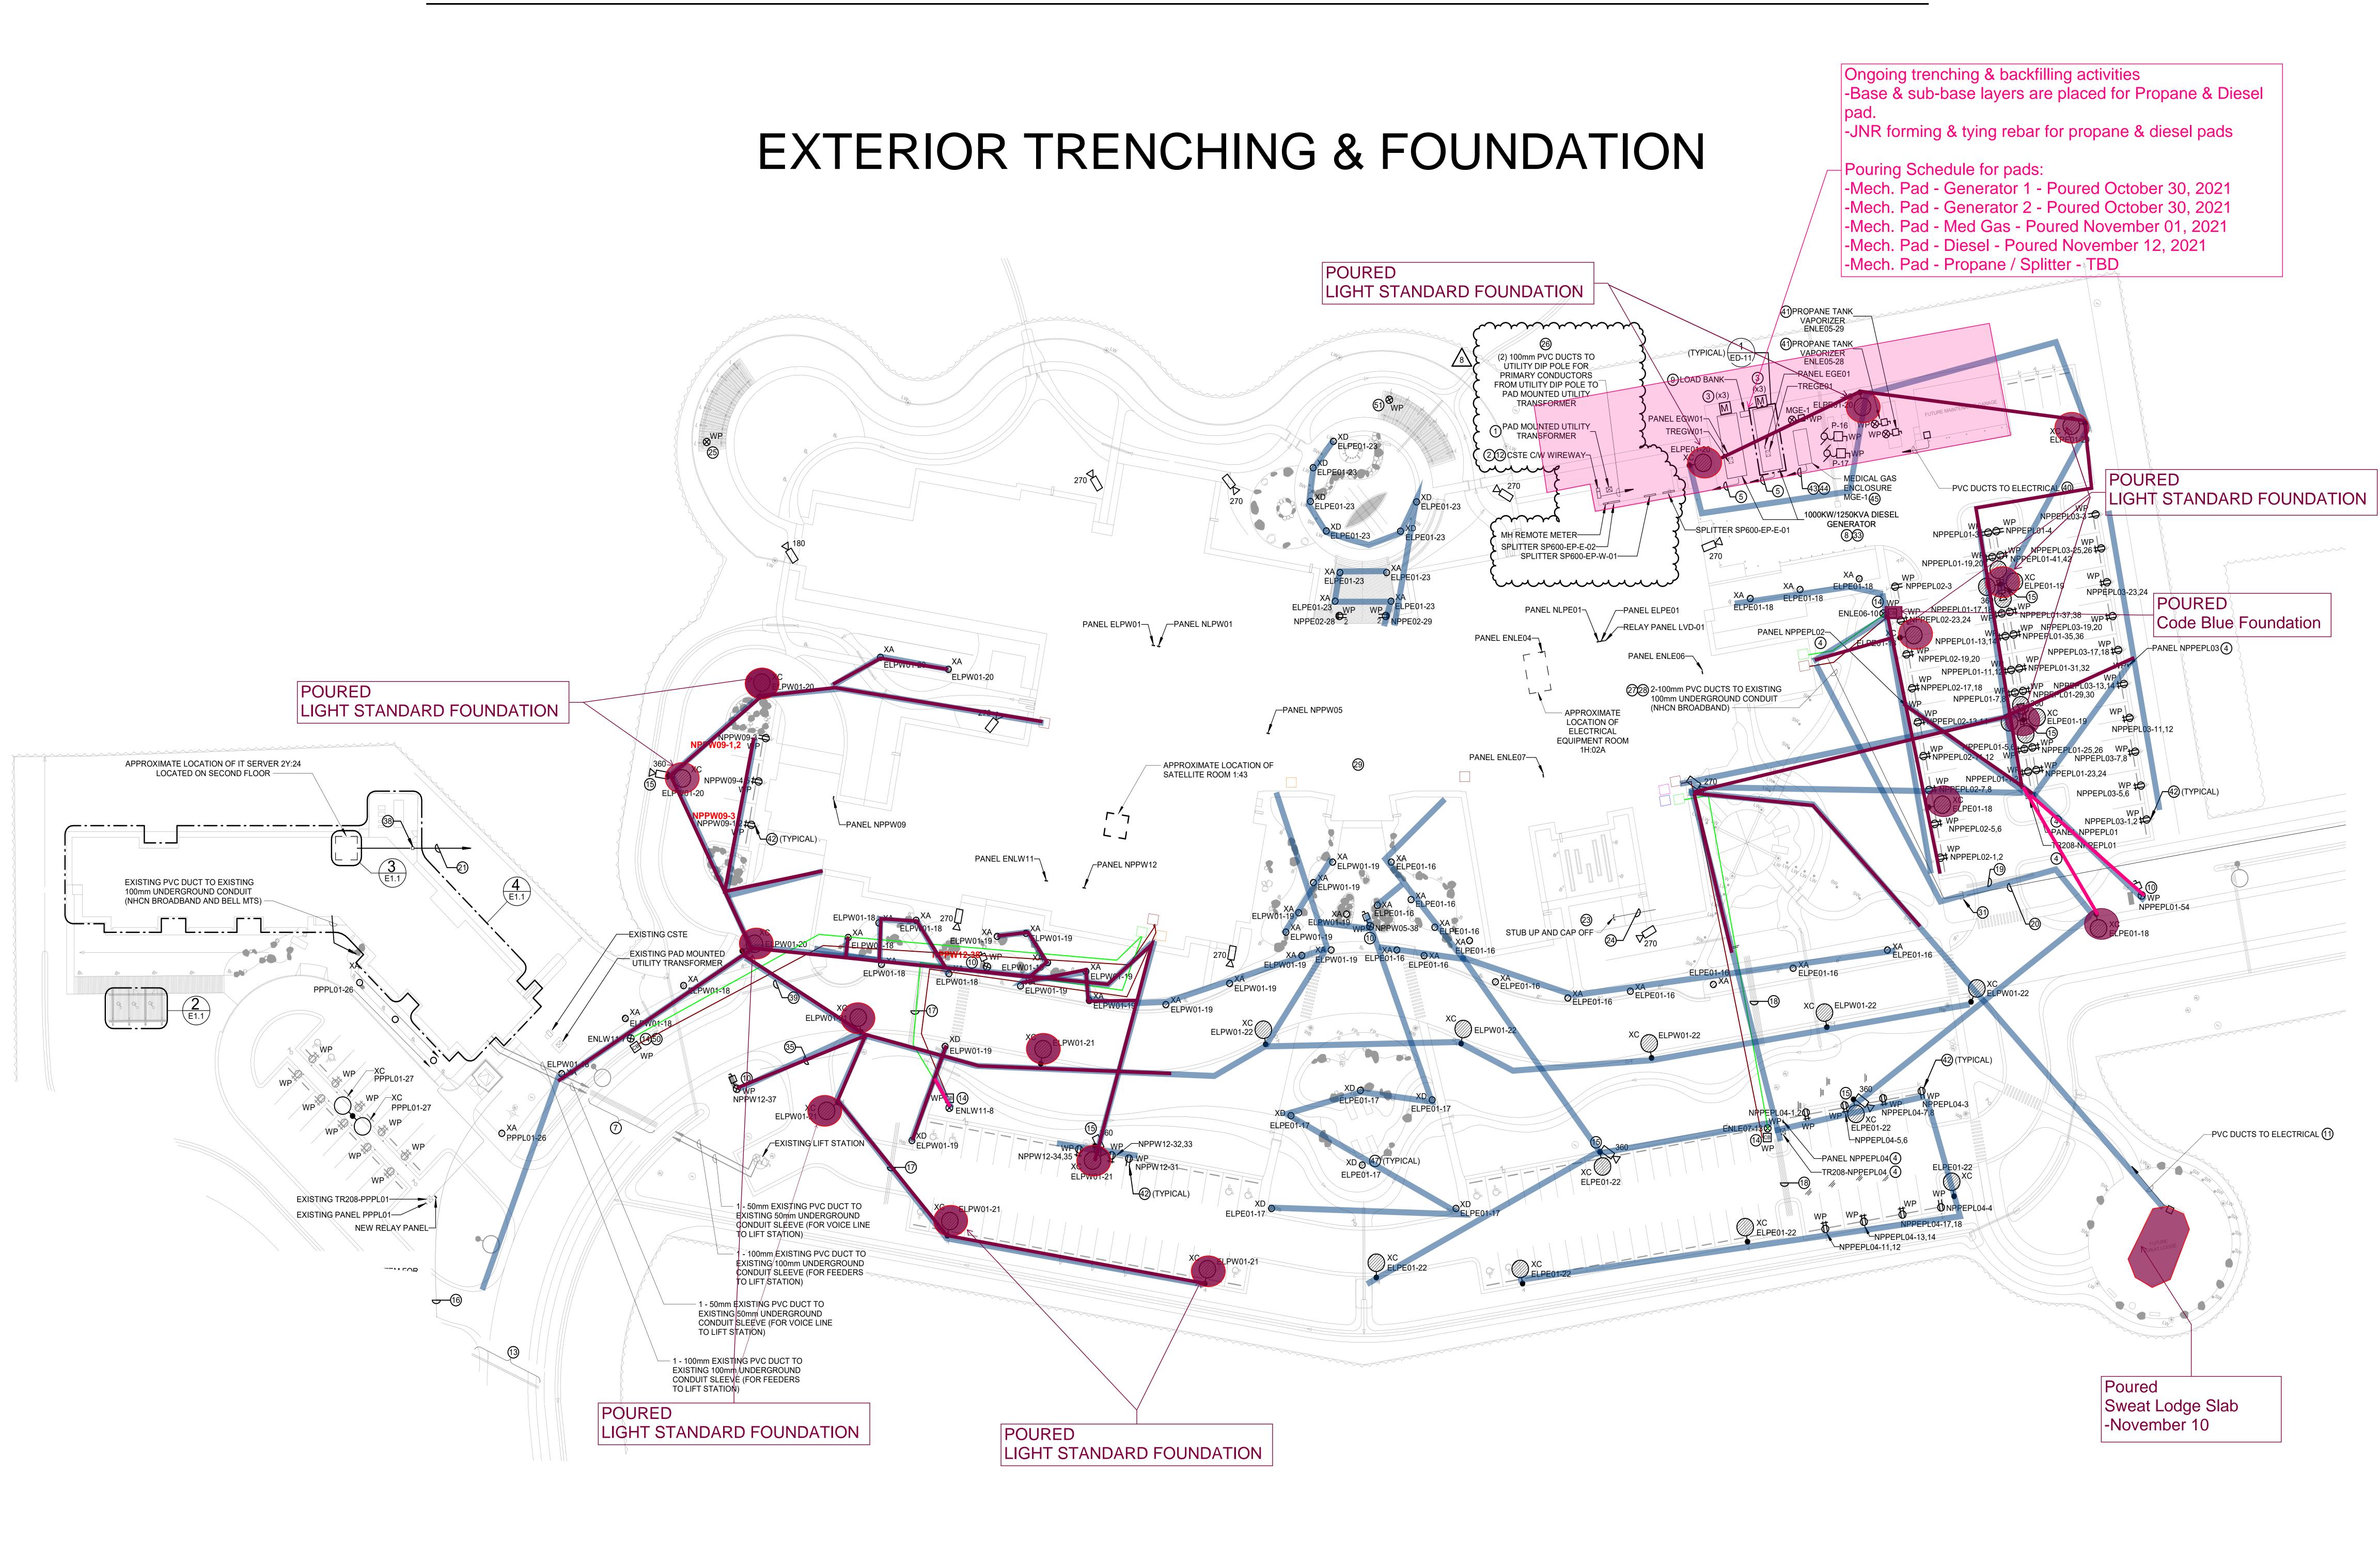

orking on RTU curb C1 roof **Anmol Kang** Dec 2, 2021 5:14 PM



Pads poured in mech room A1

Anmol Kang

Dec 2, 2021 5:12 PM



B2 interior framing **Anmol Kang** Dec 2, 2021 5:12 PM

# DRYWALL TOP PROGRESS



### AREA **EXTERIOR WALL** % COMPLETION EXTERIOR STEEL STUD FRAMING **A1** 100 A2 100 **A3** 100 **B**1 100 COMPLETE COMPLETE STUD FRAMING STUD FRAMING T.O. PARAPET ELEV. 109 700 U/S STEEL DECK ELEV. 109 200 B2 COMPLETE STUD FRAMING 100 99 (+2) 95 COMPLETE STUD FRAMING COMPLETE STUD FRAMING C9W STUD FRAMING T.O. PARAPET ELEV. 105 600 U/S STEEL DECK ELEV. 104 970 45w CAP SHEET WALKWAYS LAYOUTS REVISED TO SUIT EQUIPMENT ACCESS AND GENERAL NOTES. COMPLETE STUD FRAMING Te ACTIVE STUD FRAMING COMPLETE STUD FRAMING COMPLETE STUD FRAMING ACTIVE STUD FRAMING Work Complete Work In-Progress



### NORWAY HOUSE HEALTH CENTRE OF EXCELLENCE WEEKLY UPDATE DECEMBER 05TH 2021

# INTERIOR STEEL STUD FRAMING

| AREA | INTERIOR WALL<br>% COMPLETION |
|------|-------------------------------|
| A1   | 85 (+5)                       |
| A2   | 97                            |
| A3   | 87                            |
| B1   | 99                            |
| B2   | 88 (+3)                       |
| C1   | 0                             |
| C2   | 0                             |



### MASONRY ACTIVITY



### NORWAY HOUSE HEALTH CENTRE OF EXCELLENCE WEEKLY UPDATE DECEMBER 05TH 2021



### EXTERIOR WALL & GRADE BEAM LAYERS



# EXTERIOR WALL & GRADE BEAM LAYERS