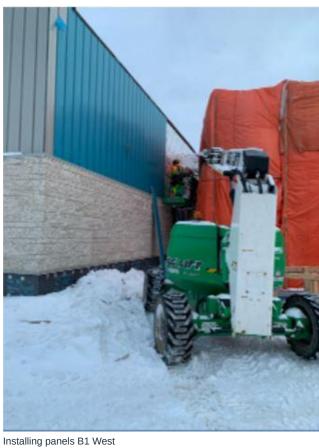

### **SIDING**

- -Installing wall insulation C2 North
- -Working on panels and rims around scuppers A1,A3 and B1
- -Preparing for thru wall flashing over veneer
- -Installing thru wall flashing over veneer B2 North
- -Sealing around brick ties C2
- -Installing TG AVB in C2
- -Installed curb cap flashing for roofers
- -General house keeping