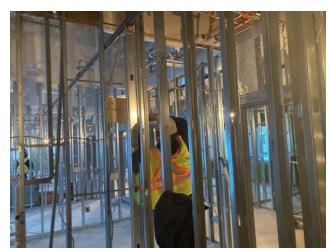

### 19015D-NHCN-Health Centre

Norway House, Manitoba

- -Framing interior steel stud (B2)
- -Installing drywall tops (B2)
- -Framing interior steel stud (A1) over block wall
- -Installing dry wall over block wall
- -Framing double wall for headwalls (B1)
- -Laying out interior walls (A1)
- -Installing bottom & top tracks (A1)
- -Prep. for framing around cultural hall (A3)
- 10.2 Completed Work

# INTERIOR STEEL STUD FRAMING

| AREA | INTERIOR WALL<br>% COMPLETION |
|------|-------------------------------|
| A1   | 85 (+5)                       |
| A2   | 97                            |
| A3   | 87                            |
| B1   | 99                            |
| B2   | 88 (+3)                       |
| C1   | 0                             |
| C2   | 0                             |