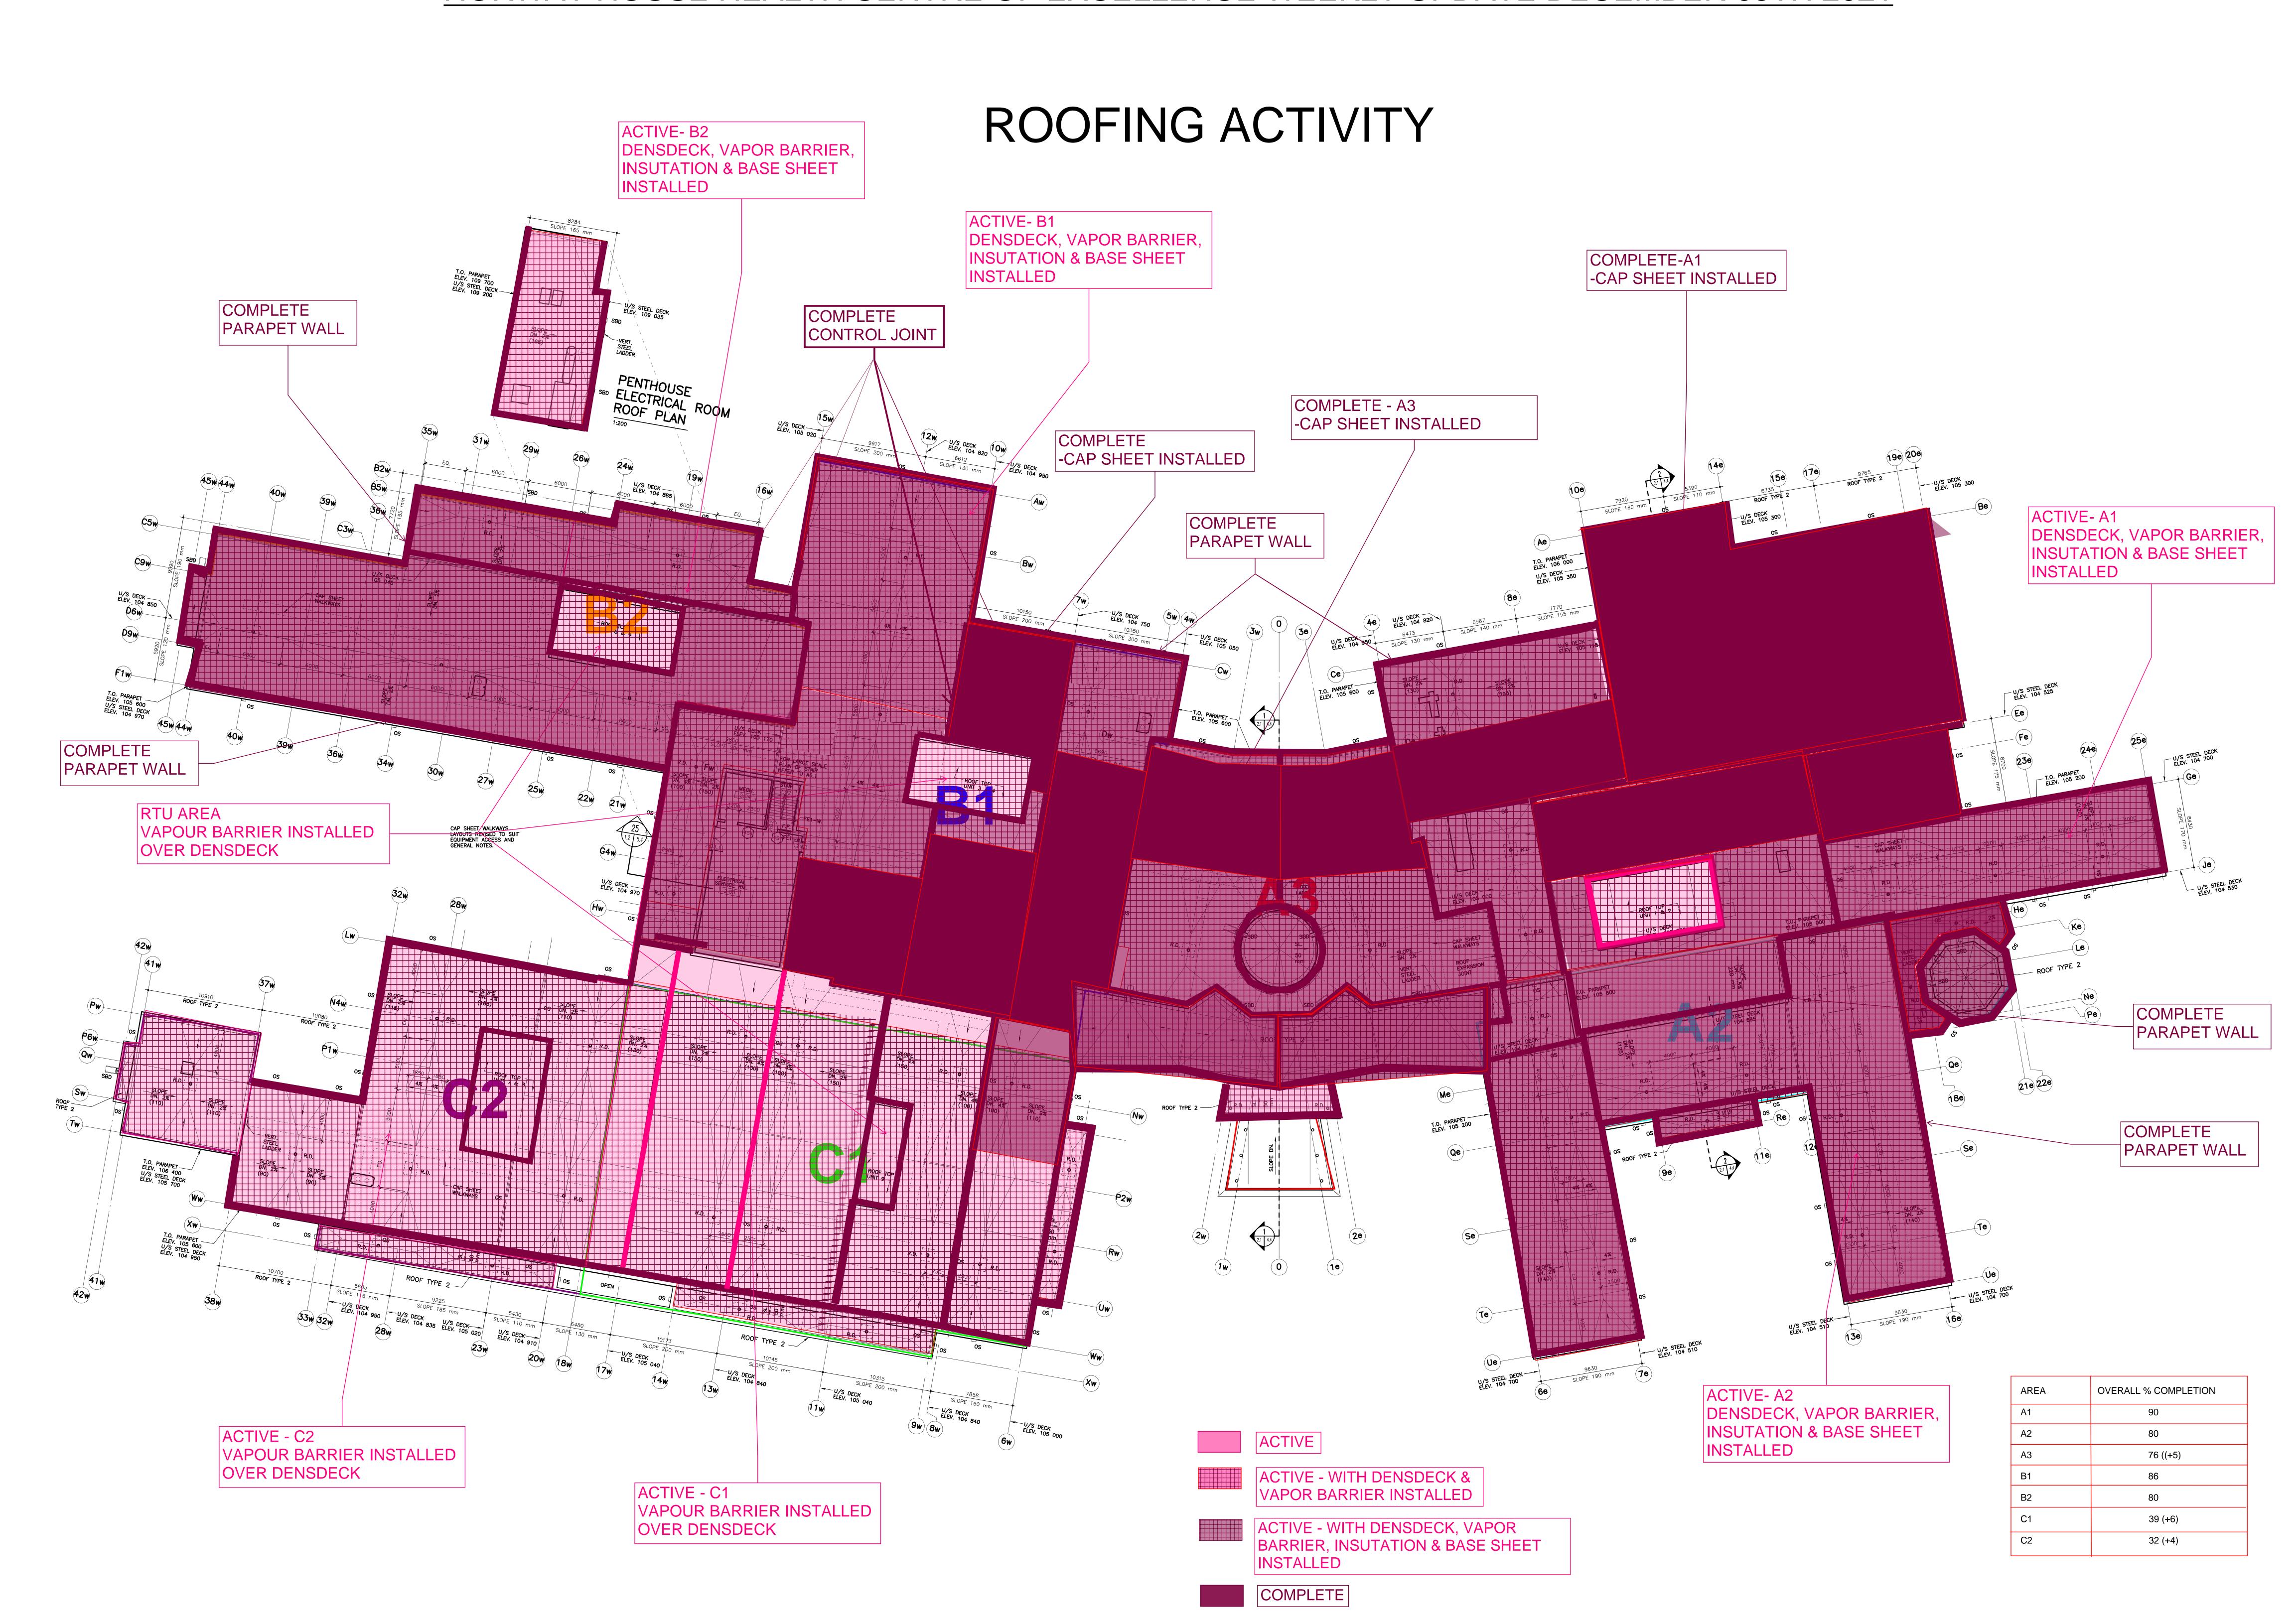

### 9. OAKWOOD ROOFING/SIDING

### 9.1 Ongoing Work

### **SIDING**

- -Installing wall insulation C2 North
- -Working on panels and rims around scuppers A1,A3 and B1
- -Preparing for thru wall flashing over veneer
- -Installing thru wall flashing over veneer B2 North
- -Sealing around brick ties C2
- -Installing TG AVB in C2
- -Installed curb cap flashing for roofers
- -General house keeping

### **ROOFING**

- -Working on control joint C1 roof
- -Sealing RTU curb C2
- -Installed flashing around ambulance bay roof
- -Sealed C2 South projection
- -Sealing RTU curb A1
- -Insulating C1 roof
- -Installing recovery board on control joint (C1)
- -Torching base stripping on control joint (C1)
- 9.2 Completed Work