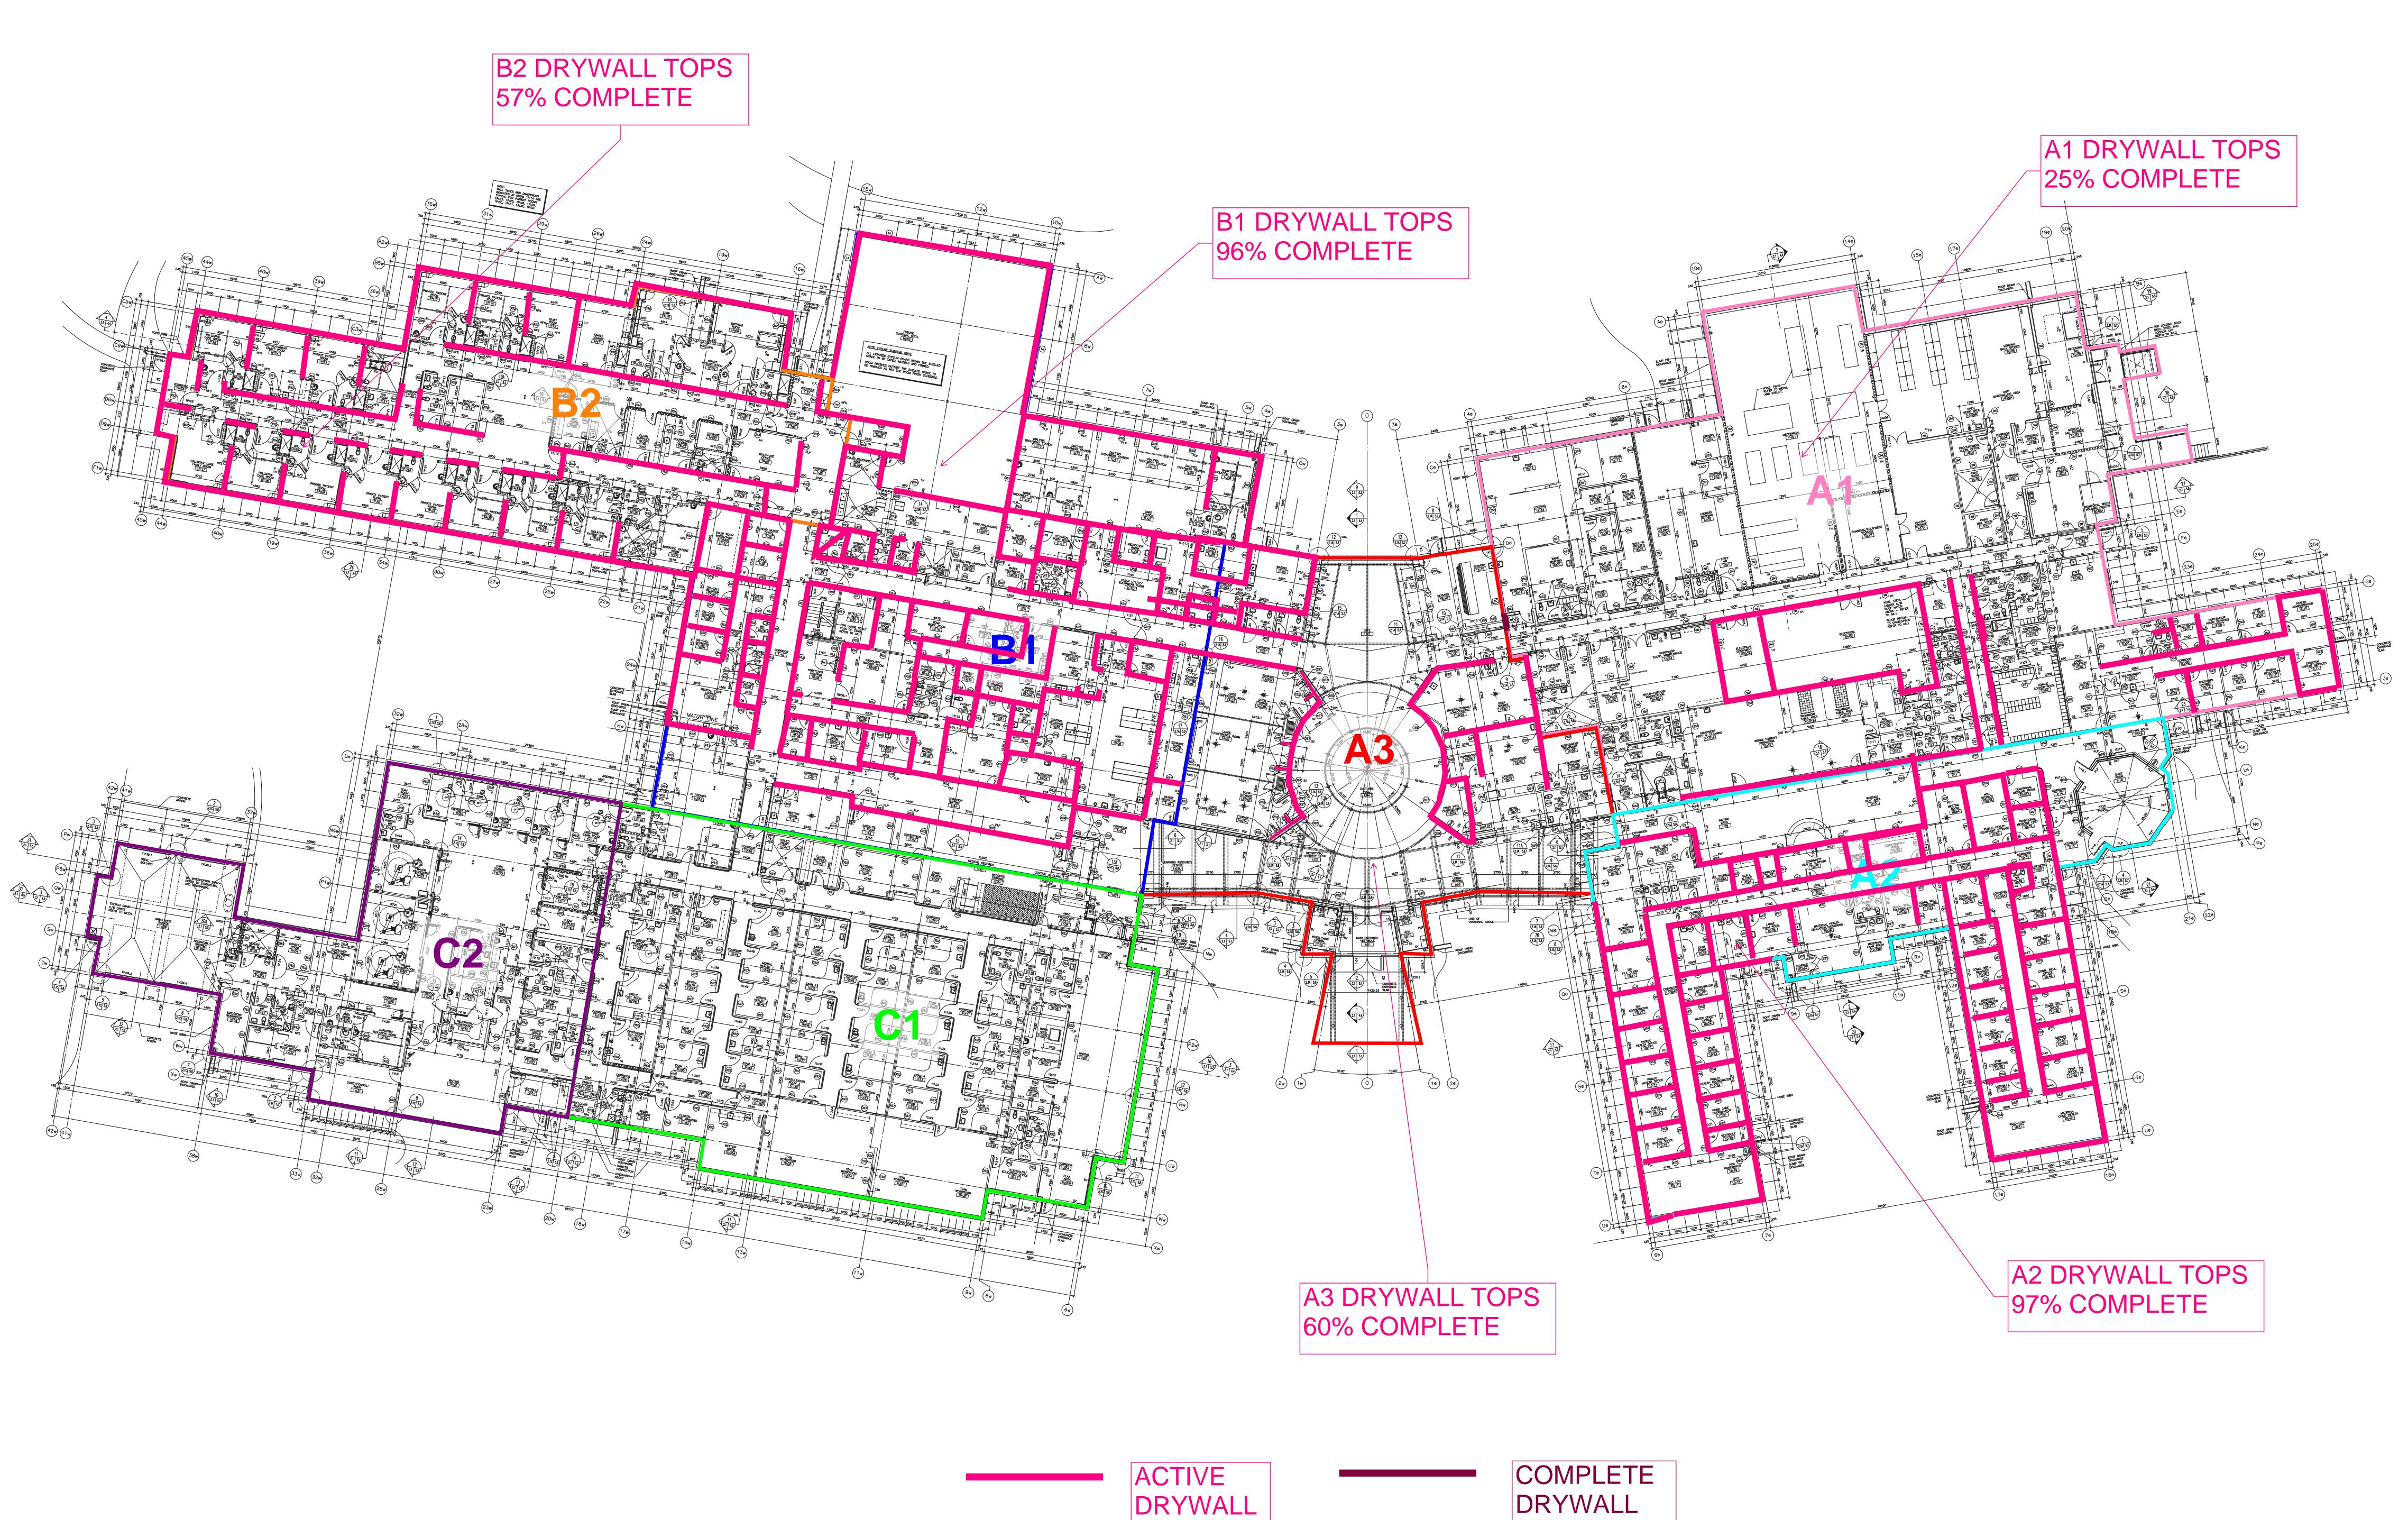

# DRYWALL TOP PROGRESS

### AREA **EXTERIOR WALL** % COMPLETION EXTERIOR STEEL STUD FRAMING **A1** 100 A2 100 **A3** 100 **B**1 100 COMPLETE COMPLETE STUD FRAMING STUD FRAMING T.O. PARAPET ELEV. 109 700 U/S STEEL DECK ELEV. 109 200 B2 COMPLETE STUD FRAMING 100 99 (+2) 95 COMPLETE STUD FRAMING COMPLETE STUD FRAMING C9W STUD FRAMING T.O. PARAPET ELEV. 105 600 U/S STEEL DECK ELEV. 104 970 45w CAP SHEET WALKWAYS LAYOUTS REVISED TO SUIT EQUIPMENT ACCESS AND GENERAL NOTES. COMPLETE STUD FRAMING Te ACTIVE STUD FRAMING COMPLETE STUD FRAMING COMPLETE STUD FRAMING ACTIVE STUD FRAMING Work Complete Work In-Progress