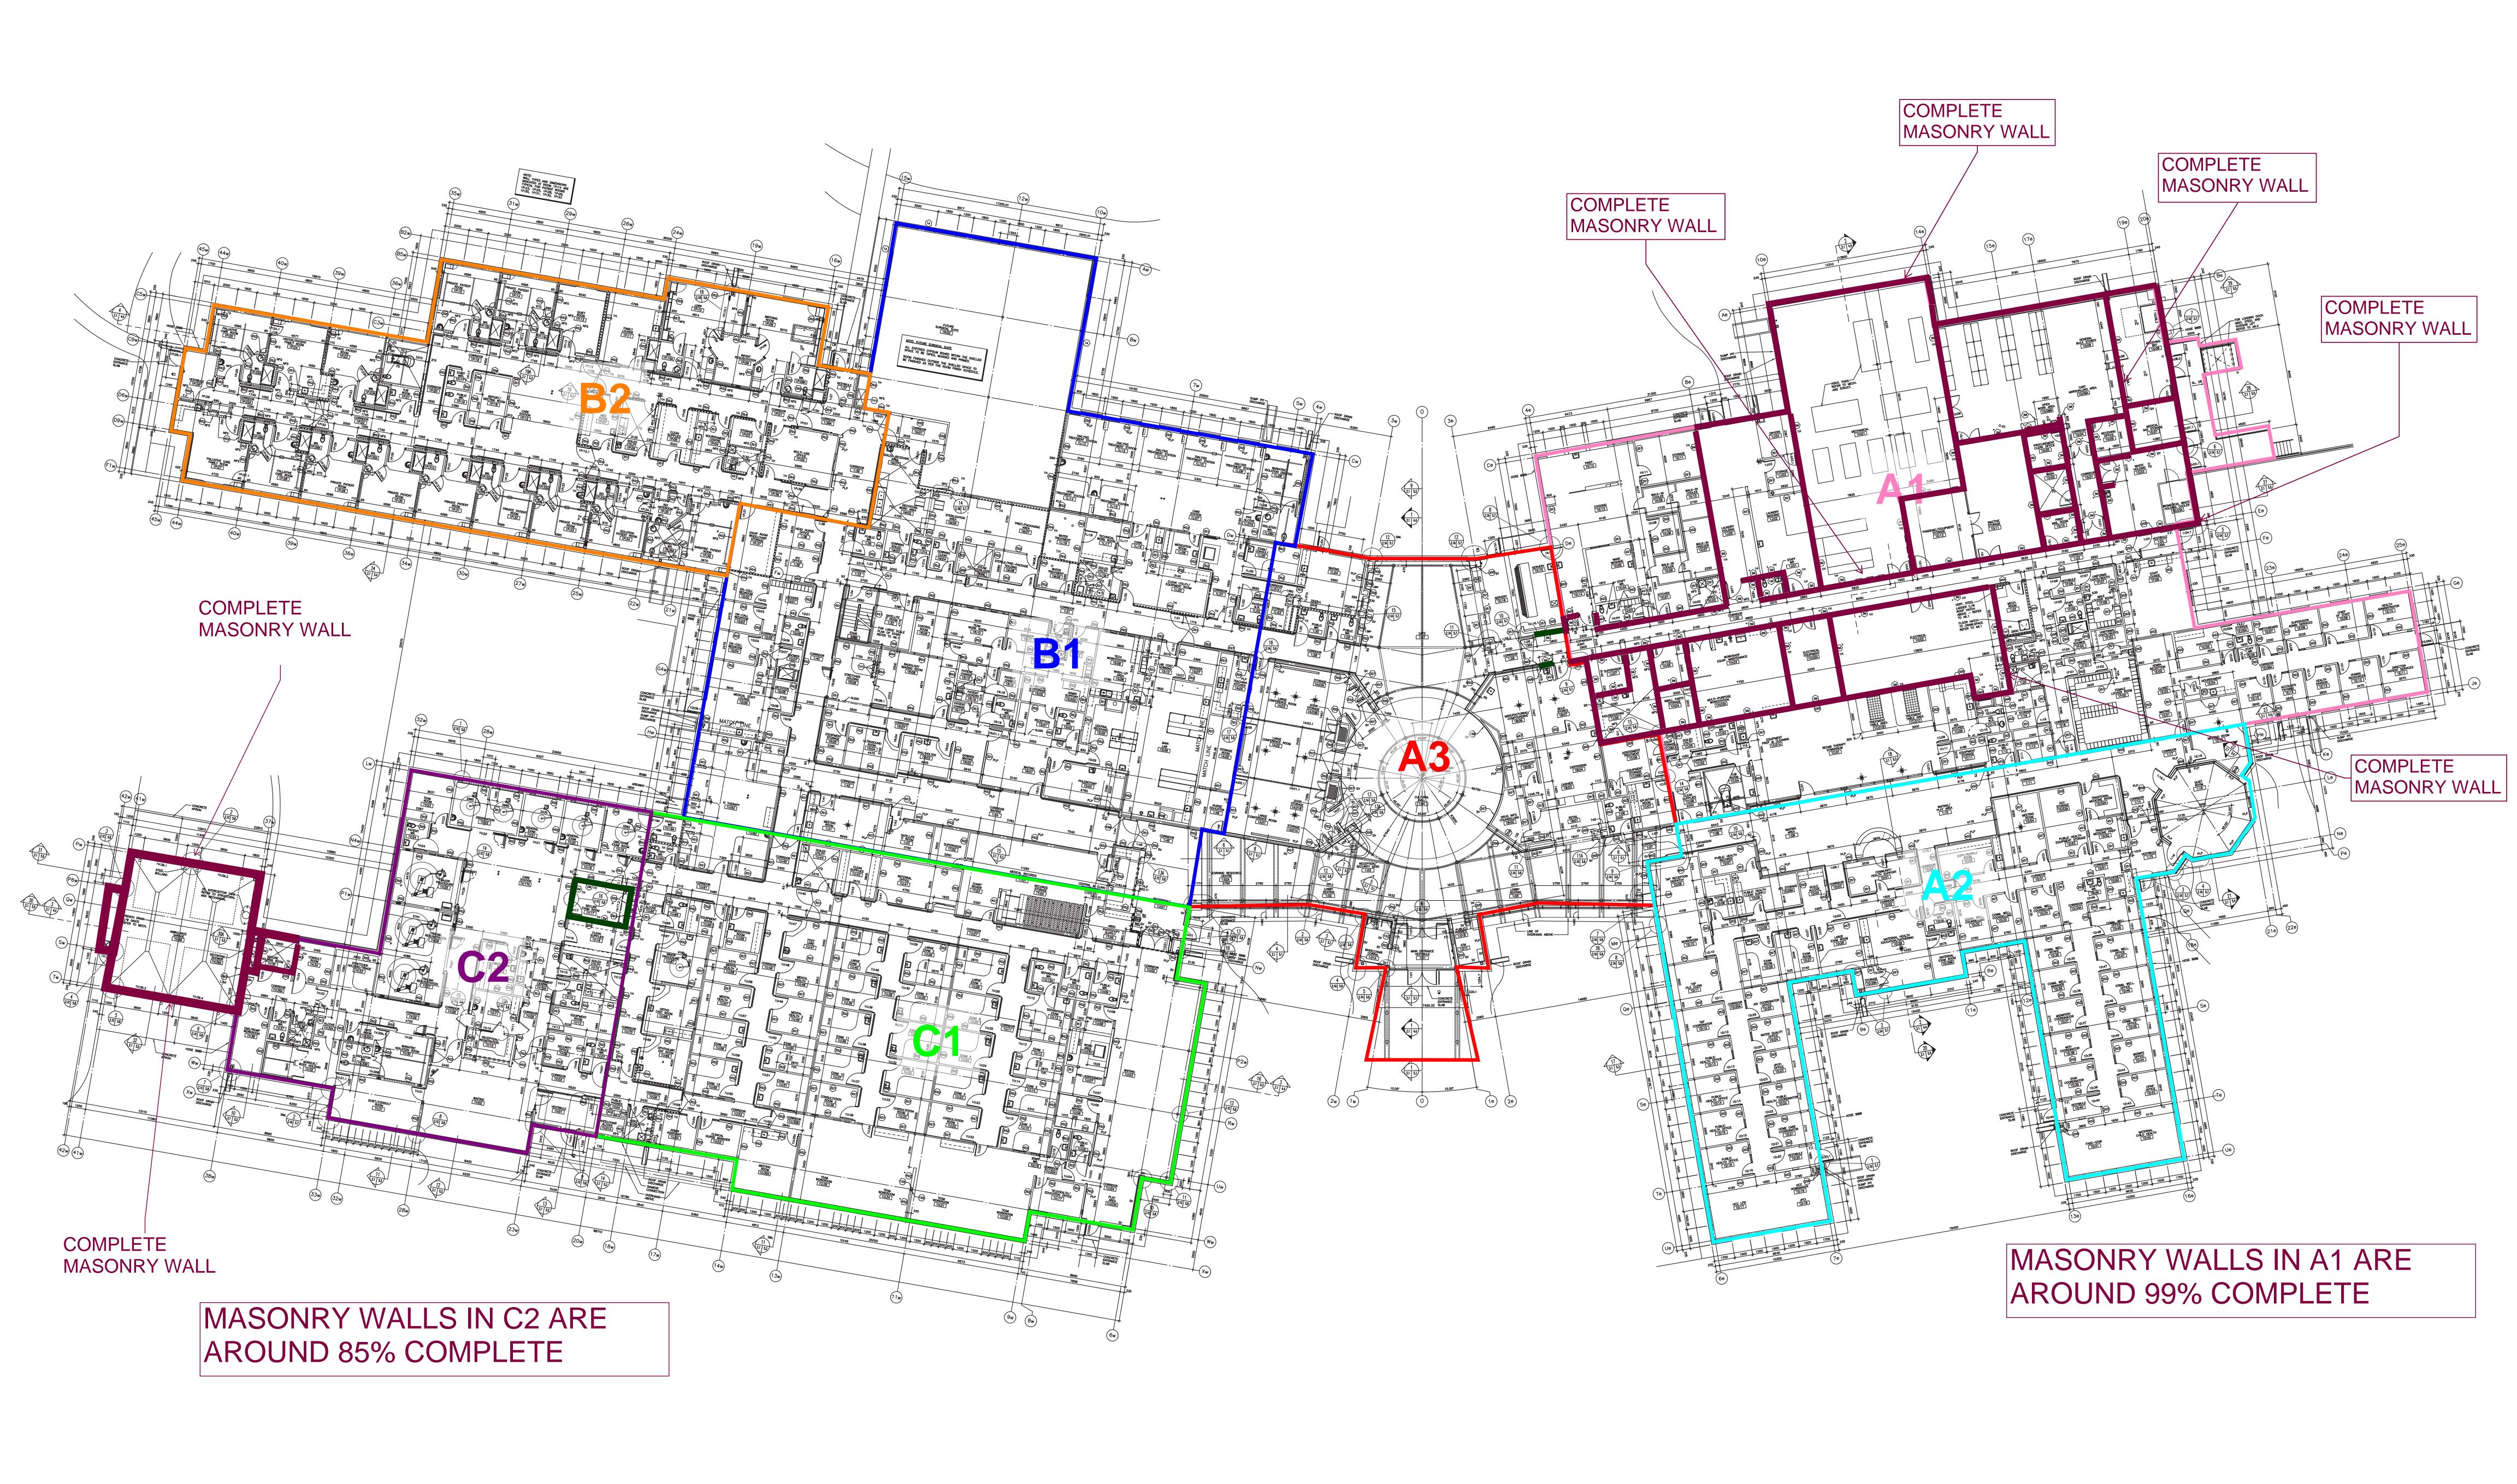

STUD FRAMING T.O. PARAPET ELEV. 105 600 U/S STEEL DECK ELEV. 104 970 45w CAP SHEET WALKWAYS LAYOUTS REVISED TO SUIT EQUIPMENT ACCESS AND GENERAL NOTES. COMPLETE STUD FRAMING Te ACTIVE STUD FRAMING COMPLETE STUD FRAMING COMPLETE STUD FRAMING ACTIVE STUD FRAMING Work Complete Work In-Progress



### NORWAY HOUSE HEALTH CENTRE OF EXCELLENCE WEEKLY UPDATE DECEMBER 05TH 2021

# INTERIOR STEEL STUD FRAMING

| AREA | INTERIOR WALL<br>% COMPLETION |
|------|-------------------------------|
| A1   | 85 (+5)                       |
| A2   | 97                            |
| A3   | 87                            |
| B1   | 99                            |
| B2   | 88 (+3)                       |
| C1   | 0                             |
| C2   | 0                             |



### MASONRY ACTIVITY



### NORWAY HOUSE HEALTH CENTRE OF EXCELLENCE WEEKLY UPDATE DECEMBER 05TH 2021



### EXTERIOR WALL & GRADE BEAM LAYERS



# EXTERIOR WALL & GRADE BEAM LAYERS