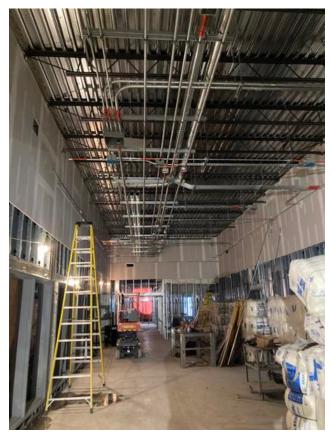

### 5. MECHANICAL

5.1 Ongoing Work

-B2 South hallway hanger install

### 19015D-NHCN-Health Centre

Norway House, Manitoba

- -B1 medical gas install
- -B2 In-wall rough in south
- -B2 South hallway high level hydronic install
- -B2 In-wall rough in south
- -B2 venting install
- -Review RTU curbs for upcoming craning
- -Install controls conduit in area B1
- -Install conduits from main floor to crawlspace
- -Terminate VAV and RHC in B1
- -Insulation work in B1
- -Insulate water mains B1 corridor
- -Insulation work in A2
- 5.2 Completed Work