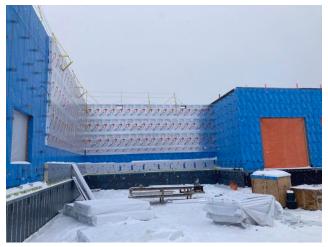

### **SIDING**

- -Installing wall insulation C2 North
- -Working on panels and rims around scuppers A1,A3 and B1
- -Preparing for thru wall flashing over veneer
- -Installing thru wall flashing over veneer B2 North
- -Sealing around brick ties C2
- -Installing TG AVB in C2
- -Installed curb cap flashing for roofers
- -General house keeping

### EXTERIOR WALL & GRADE BEAM LAYERS

# EXTERIOR WALL & GRADE BEAM LAYERS