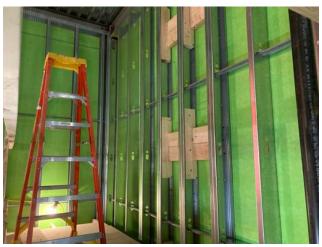

)
- -Framing interior steel stud (A1) over block wall
- -Installing dry wall over block wall
- -Framing double wall for headwalls (B1)
- -Laying out interior walls (A1)
- -Installing bottom & top tracks (A1)
- -Prep. for framing around cultural hall (A3)
- 10.2 Completed Work

### 11. SAFETY AND COVID-19 SCREENING

11.1 Number of Covid Screening reports completed

JNR is continuing screening all visitors and staff daily who report to site. 676 Covid screening reports completed on site from this time period.

### 12. SITE VISIT SCHEDULE

12.1 Next scheduled site visit

JNR on site Dec 13th L.M and consultants scheduled to be on site Dec 15th

PHOTOS (31)





Rough in work on going in B1 **Anmol Kang** Dec 6, 2021 5:59 PM



Dry wall tops installed in A1 **Anmol Kang** Dec 6, 2021 5:58 PM



Backing done for stairs in B1 **Anmol Kang** Dec 6, 2021 5:58 PM



Insulation installed C2 Anmol Kang Dec 6, 2021 5:50 PM





Framing over block wall **Arshdeep Grewal** Dec 6, 2021 5:30 PM



Tying rebar for propane pad **Arshdeep Grewal** Dec 6, 2021 5:26 PM





A2- East finger corridor progress **Arshdeep Grewal** Dec 6, 2021 5:26 PM



A1 Electrical Room- Mudding & tapping drywall **Arshdeep Grewal** Dec 6, 2021 5:26 PM





B2- Installing drywall tops **Arshdeep Grewal** Dec 6, 2021 5:26 PM



B1- Installing conduits & junction boxes **Arshdeep Grewal** Dec 6, 2021 5:26 PM





Heating ground for trenching Anmol Kang Dec 5, 2021 3:28 PM



Backing in A2

Anmol Kang

Dec 5, 2021 3:22 PM





B2 drywall tops installation on going **Anmol Kang** Dec 5, 2021 3:18 PM



High elevation