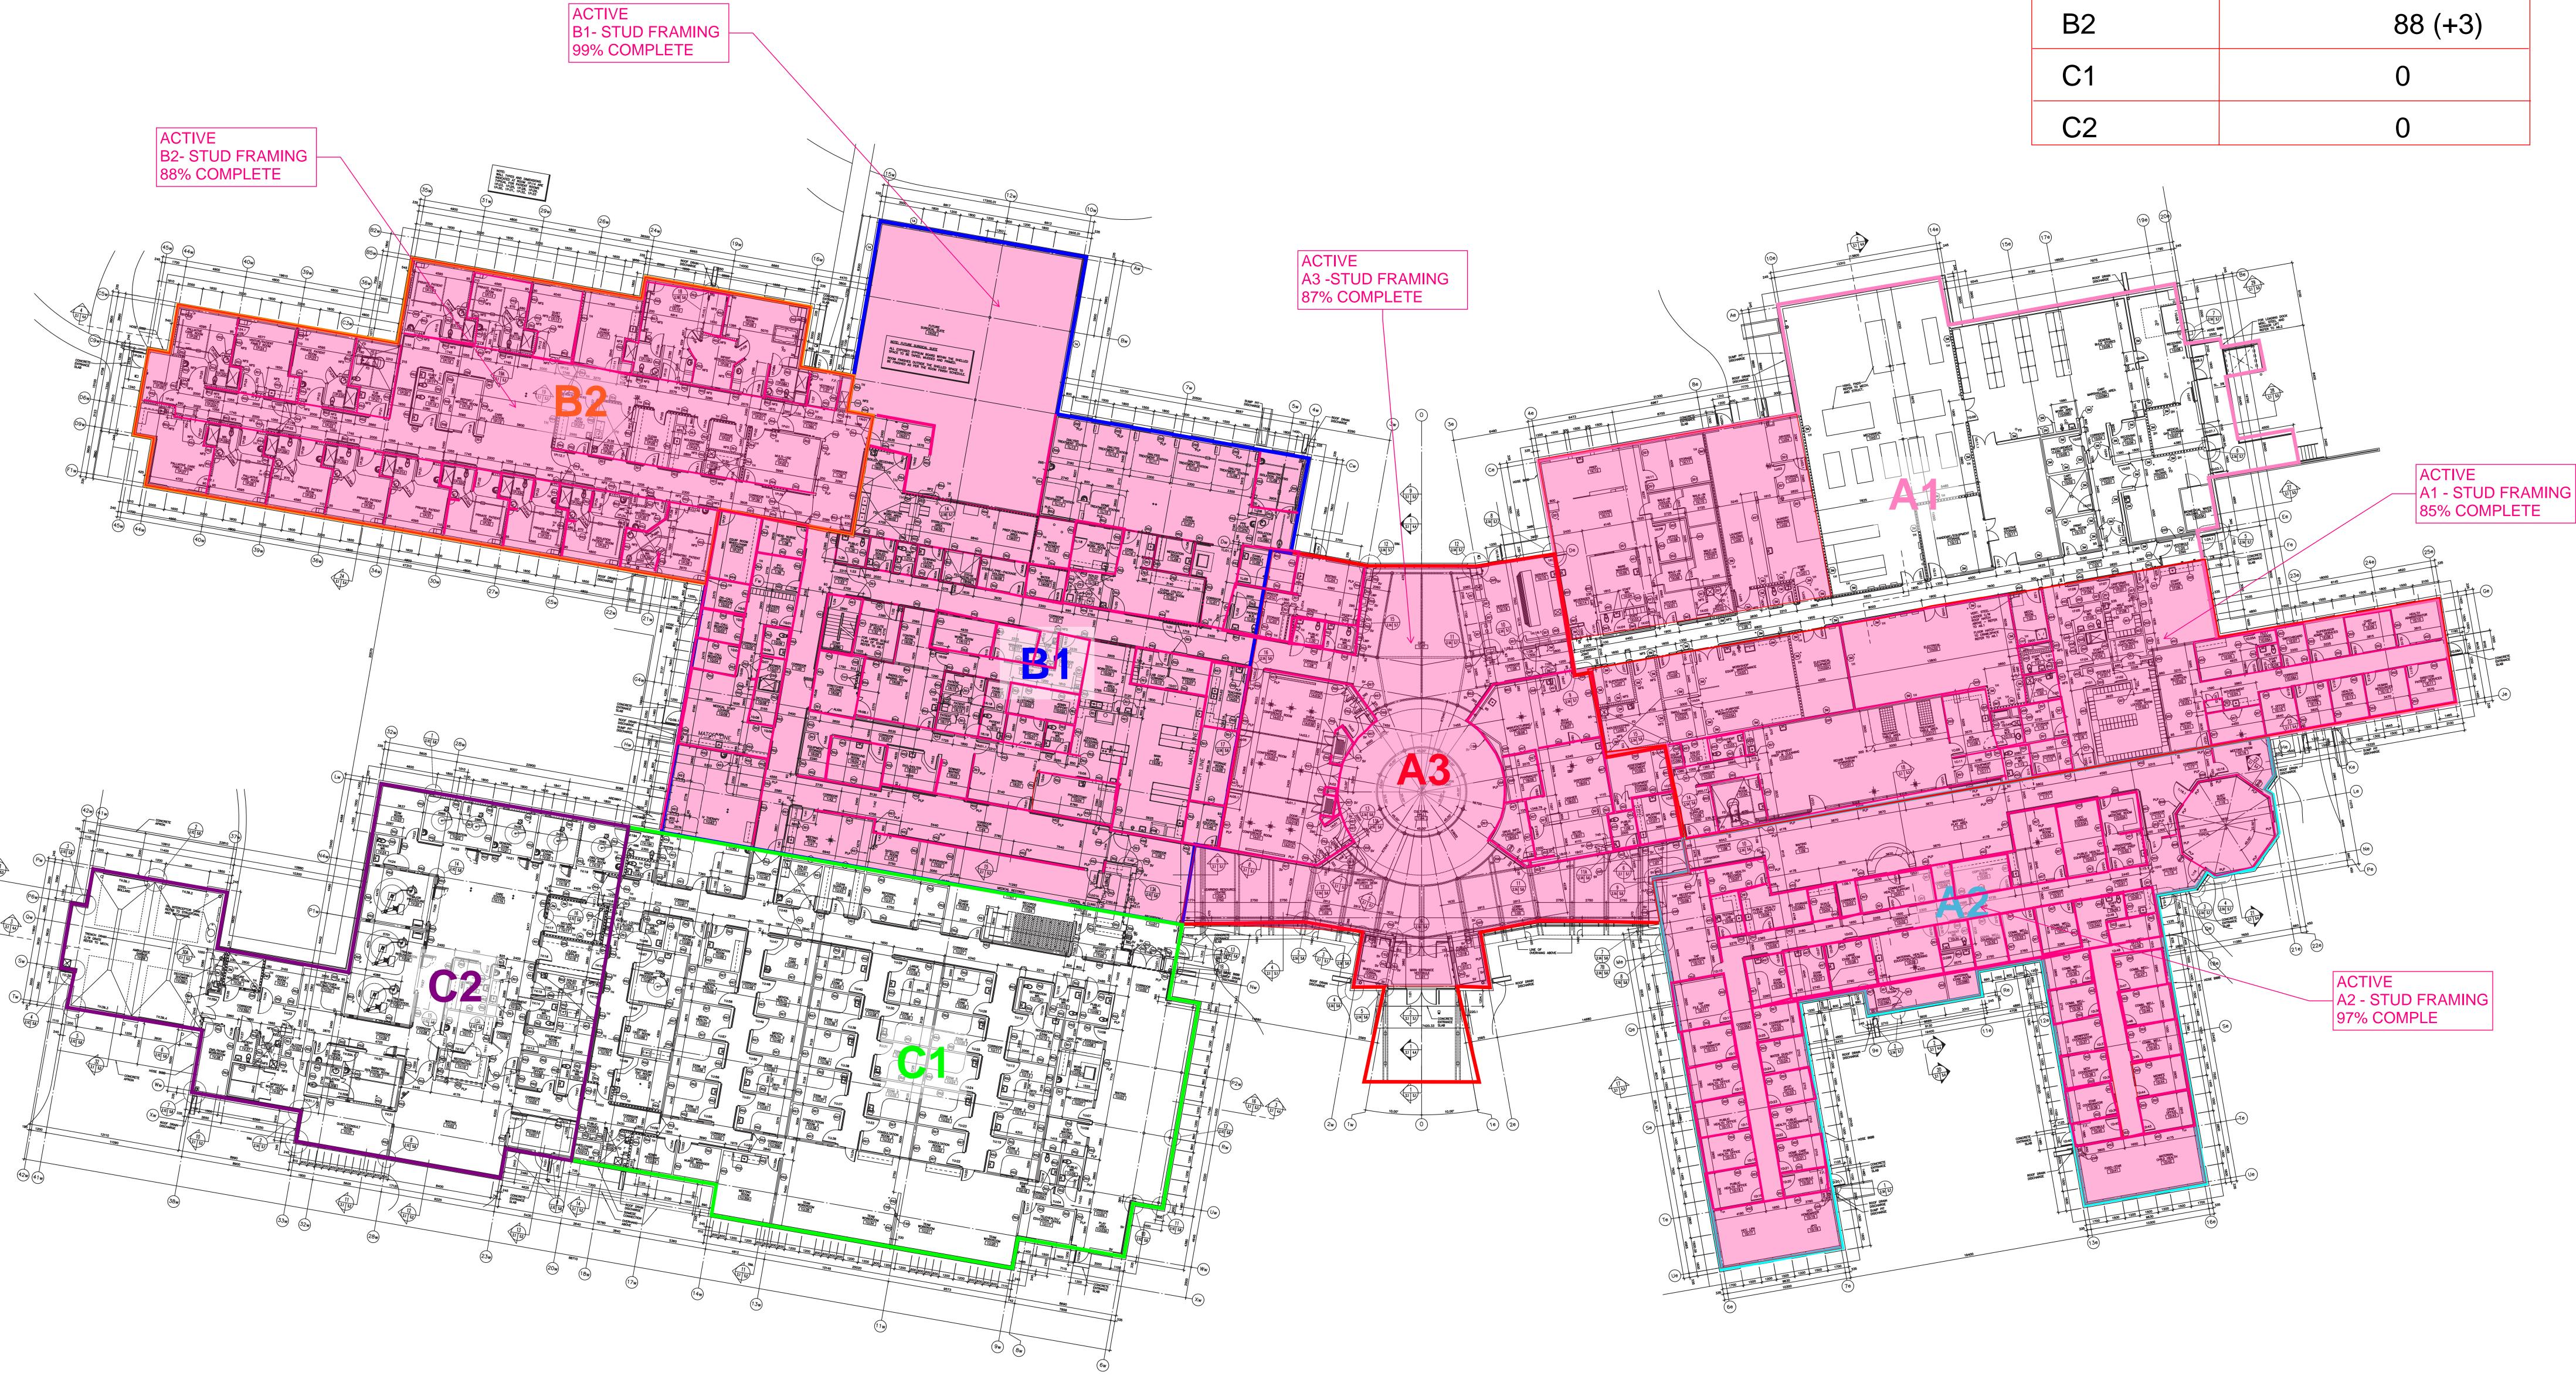

# INTERIOR STEEL STUD FRAMING

| AREA | INTERIOR WALL<br>% COMPLETION |
|------|-------------------------------|
| A1   | 85 (+5)                       |
| A2   | 97                            |
| A3   | 87                            |
| B1   | 99                            |
| B2   | 88 (+3)                       |
| C1   | 0                             |
| C2   | 0                             |