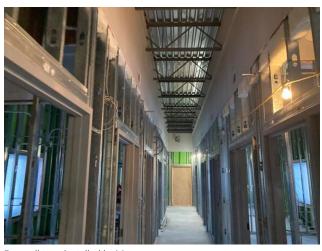

### 19015D-NHCN-Health Centre

Norway House, Manitoba

- -Framing interior steel stud (B2)
- -Installing drywall tops (B2)
- -Framing interior steel stud (A1) over block wall
- -Installing dry wall over block wall
- -Framing double wall for headwalls (B1)
- -Laying out interior walls (A1)
- -Installing bottom & top tracks (A1)
- -Prep. for framing around cultural hall (A3)
- 10.2 Completed Work

# INTERIOR STEEL STUD FRAMING

| AREA | INTERIOR WALL<br>% COMPLETION |
|------|-------------------------------|
| A1   | 85 (+5)                       |
| A2   | 97                            |
| A3   | 87                            |
| B1   | 99                            |
| B2   | 88 (+3)                       |
| C1   | 0                             |
| C2   | 0                             |