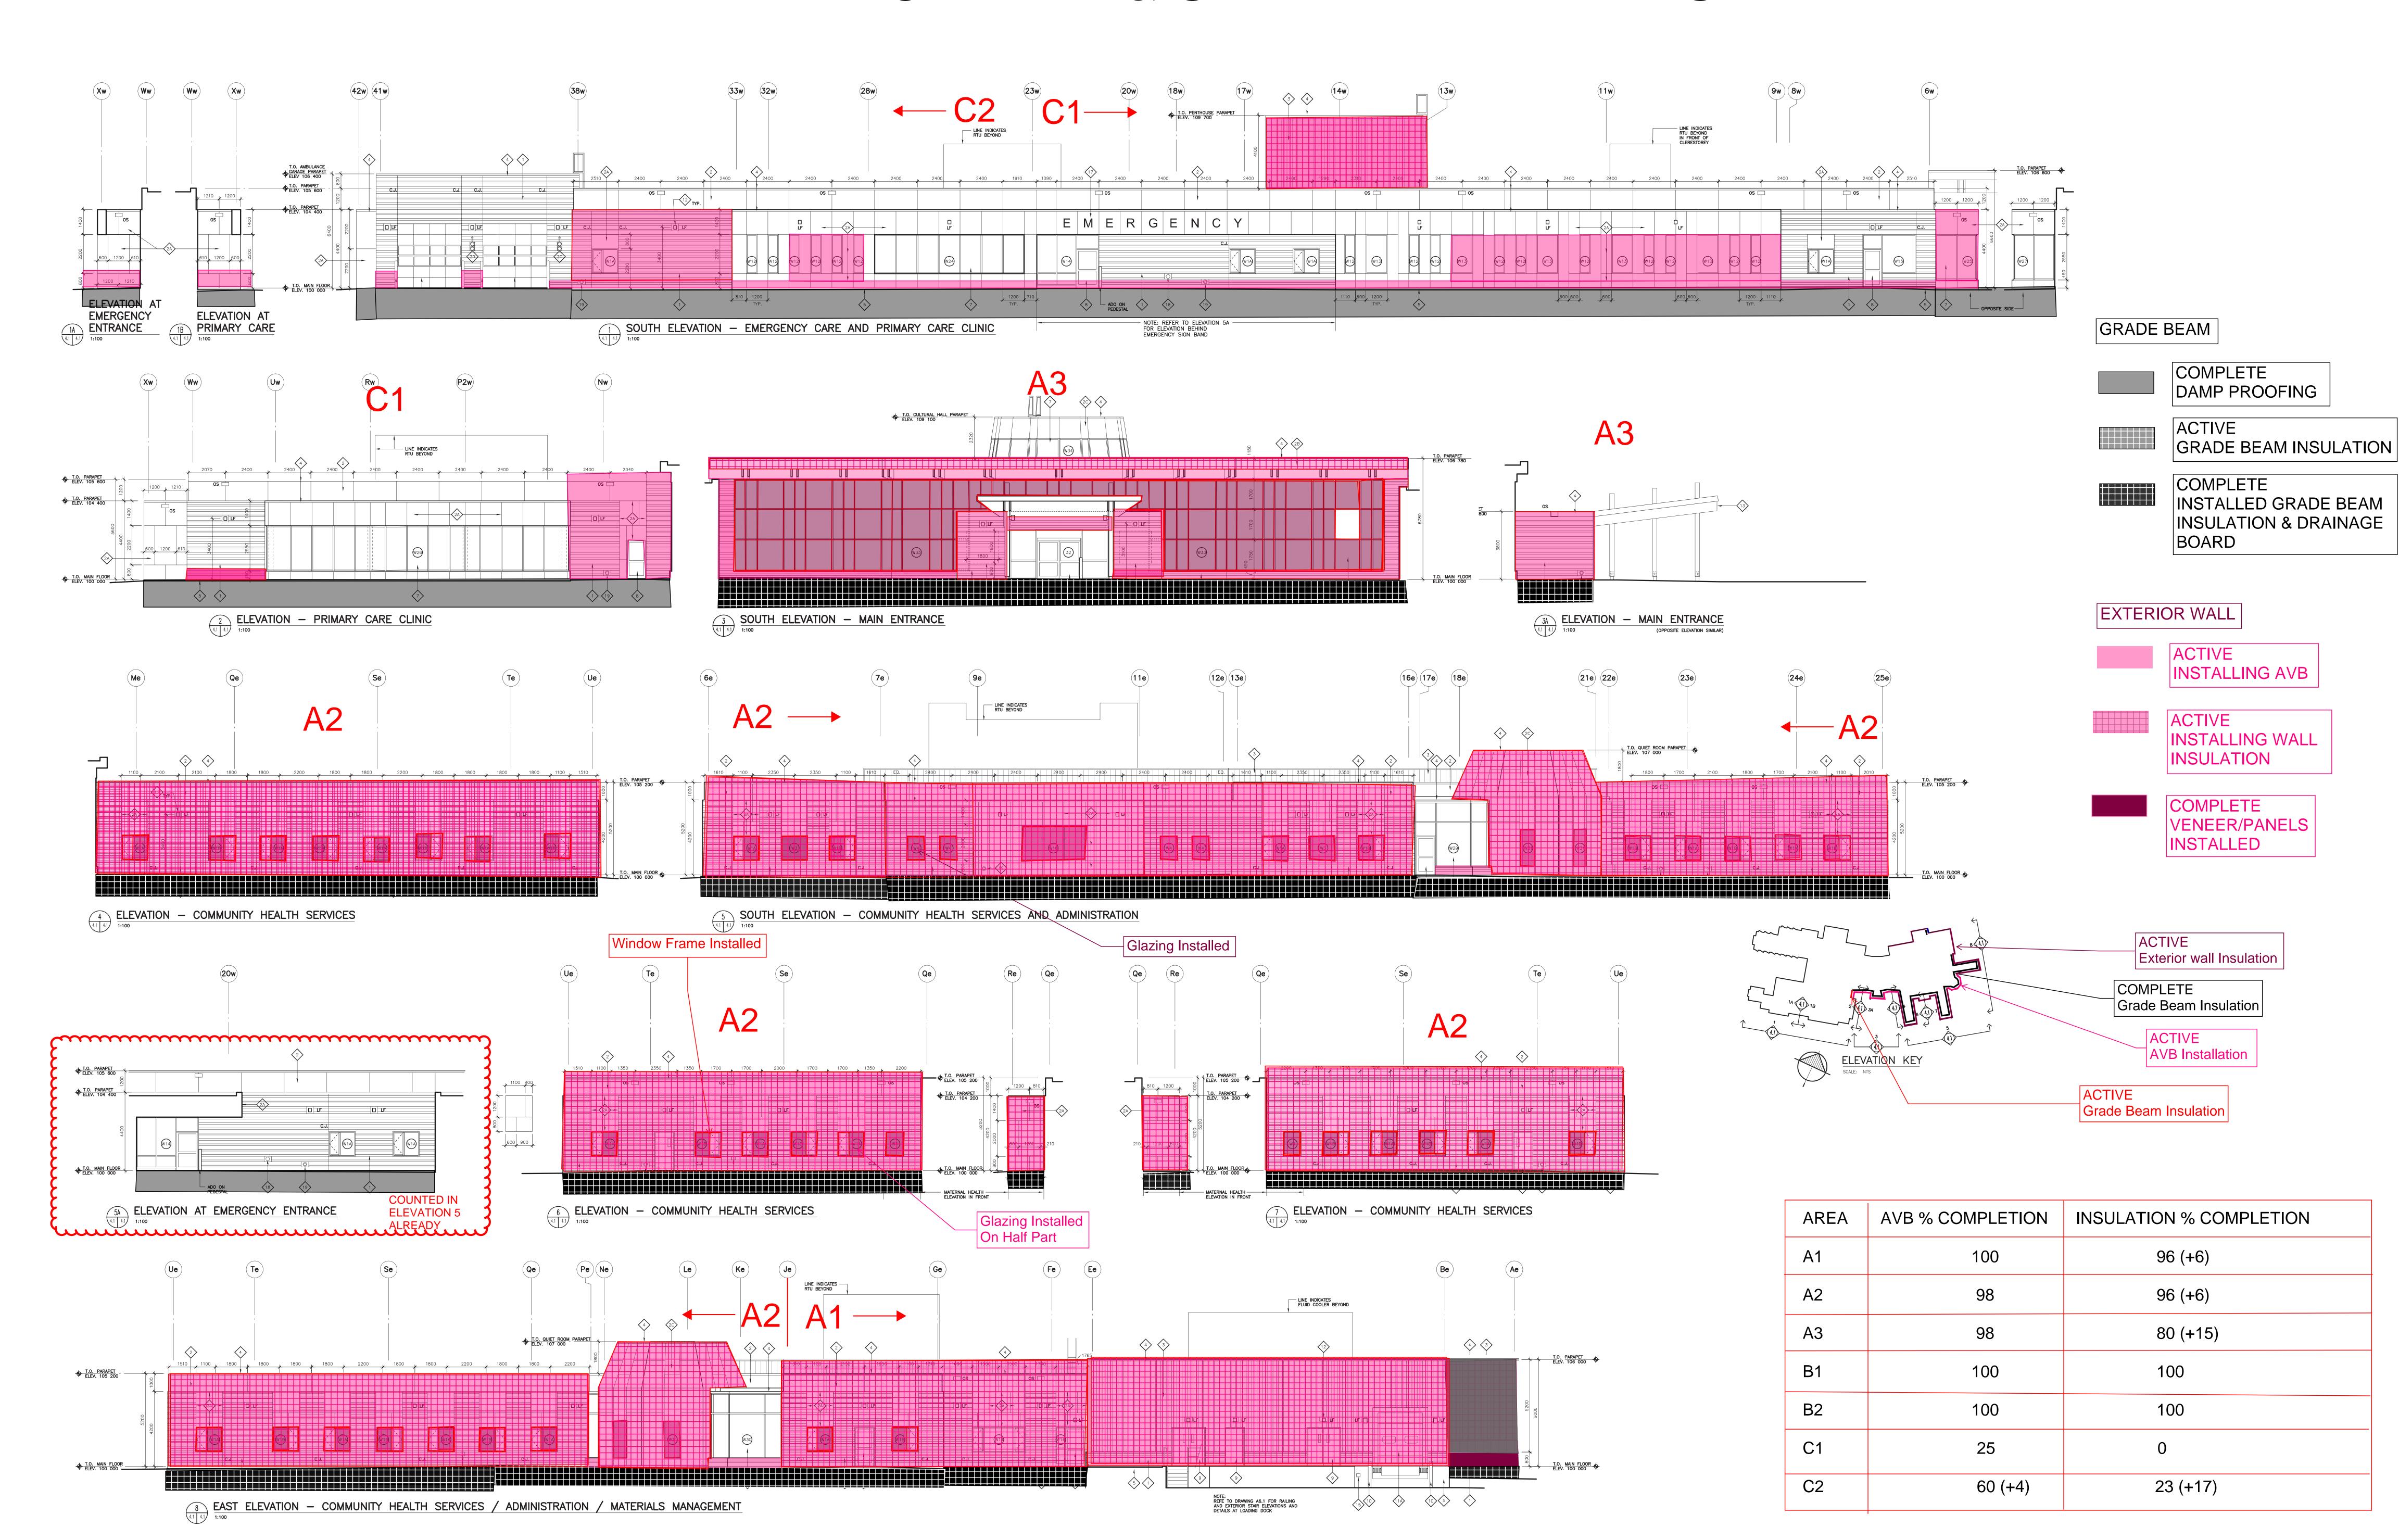

MENT ACCESS AND GENERAL NOTES. COMPLETE STUD FRAMING Te ACTIVE STUD FRAMING COMPLETE STUD FRAMING COMPLETE STUD FRAMING ACTIVE STUD FRAMING Work Complete Work In-Progress



### NORWAY HOUSE HEALTH CENTRE OF EXCELLENCE WEEKLY UPDATE DECEMBER 05TH 2021

# INTERIOR STEEL STUD FRAMING

| AREA | INTERIOR WALL<br>% COMPLETION |
|------|-------------------------------|
| A1   | 85 (+5)                       |
| A2   | 97                            |
| A3   | 87                            |
| B1   | 99                            |
| B2   | 88 (+3)                       |
| C1   | 0                             |
| C2   | 0                             |



### MASONRY ACTIVITY



### NORWAY HOUSE HEALTH CENTRE OF EXCELLENCE WEEKLY UPDATE DECEMBER 05TH 2021



### EXTERIOR WALL & GRADE BEAM LAYERS



# EXTERIOR WALL & GRADE BEAM LAYERS