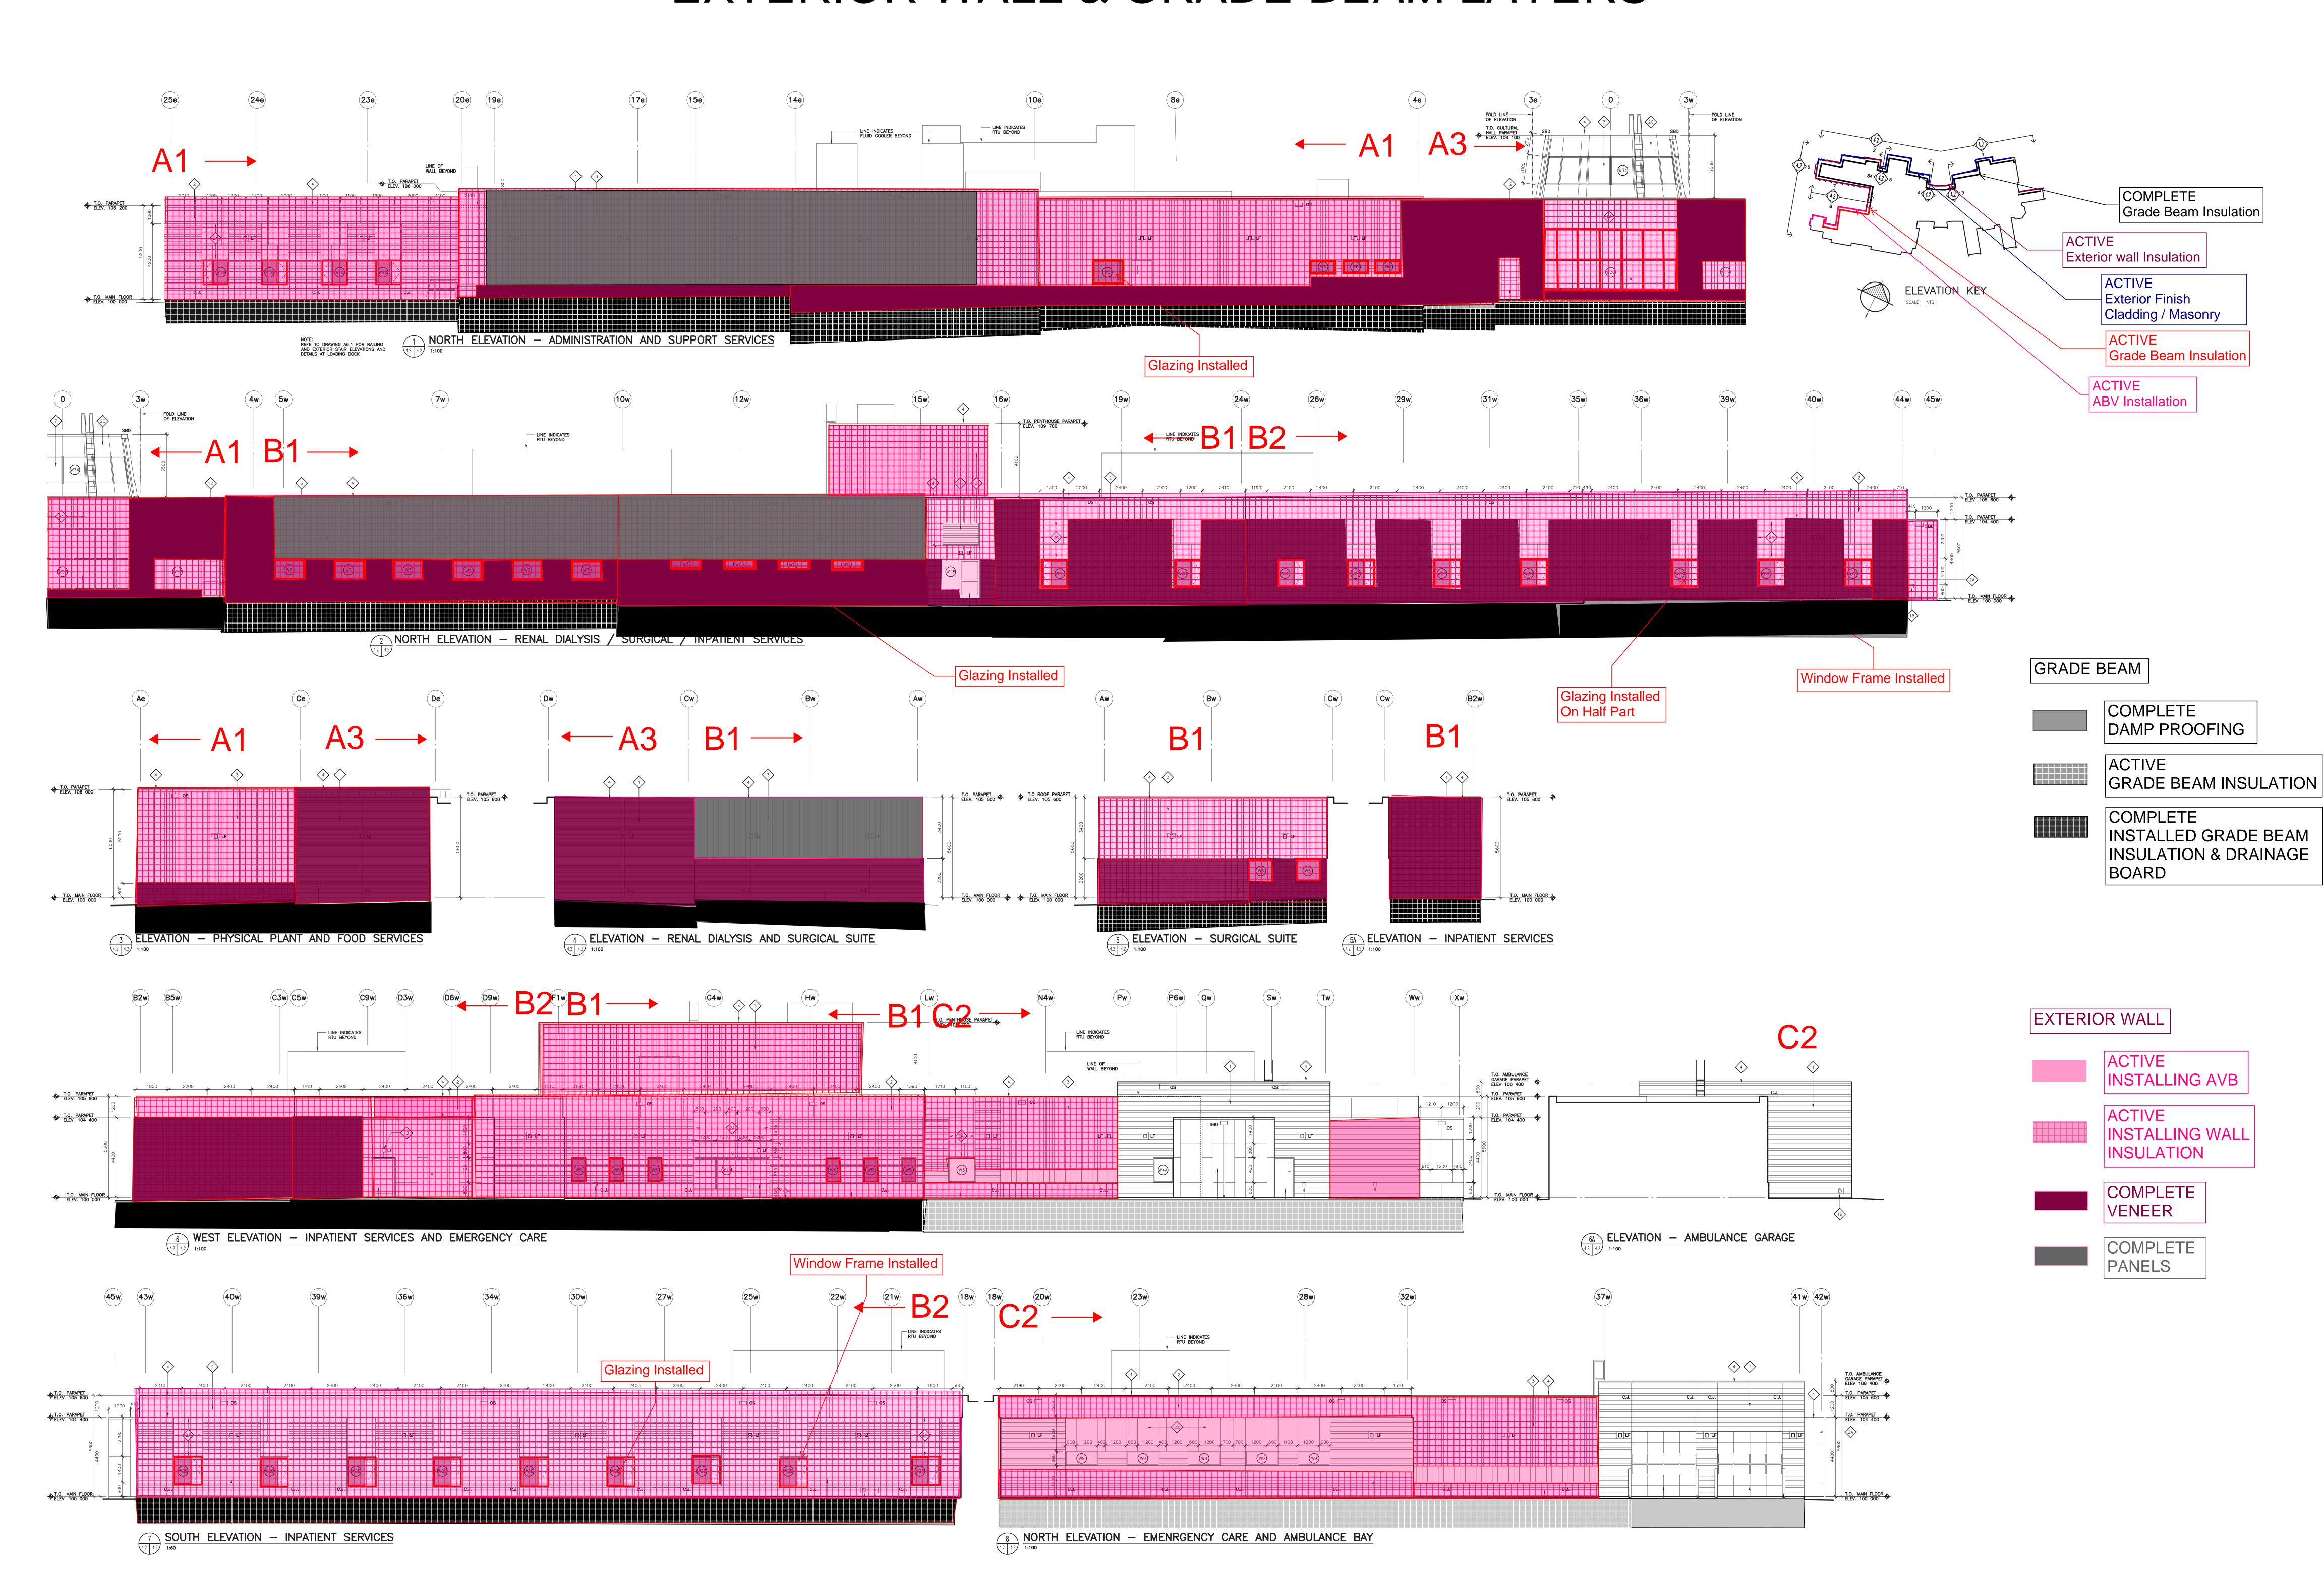

STUD FRAMING Te ACTIVE STUD FRAMING COMPLETE STUD FRAMING COMPLETE STUD FRAMING ACTIVE STUD FRAMING Work Complete Work In-Progress



### NORWAY HOUSE HEALTH CENTRE OF EXCELLENCE WEEKLY UPDATE DECEMBER 05TH 2021

# INTERIOR STEEL STUD FRAMING

| AREA | INTERIOR WALL<br>% COMPLETION |
|------|-------------------------------|
| A1   | 85 (+5)                       |
| A2   | 97                            |
| A3   | 87                            |
| B1   | 99                            |
| B2   | 88 (+3)                       |
| C1   | 0                             |
| C2   | 0                             |



### MASONRY ACTIVITY



### NORWAY HOUSE HEALTH CENTRE OF EXCELLENCE WEEKLY UPDATE DECEMBER 05TH 2021



### EXTERIOR WALL & GRADE BEAM LAYERS



# EXTERIOR WALL & GRADE BEAM LAYERS