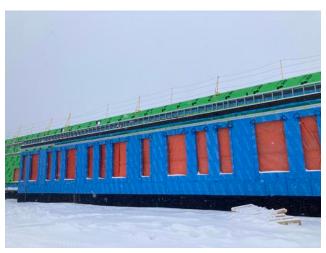

### **SIDING**

- -Installing wall insulation C2 North
- -Working on panels and rims around scuppers A1,A3 and B1
- -Preparing for thru wall flashing over veneer
- -Installing thru wall flashing over veneer B2 North
- -Sealing around brick ties C2
- -Installing TG AVB in C2
- -Installed curb cap flashing for roofers
- -General house keeping

### EXTERIOR WALL & GRADE BEAM LAYERS

# EXTERIOR WALL & GRADE BEAM LAYERS